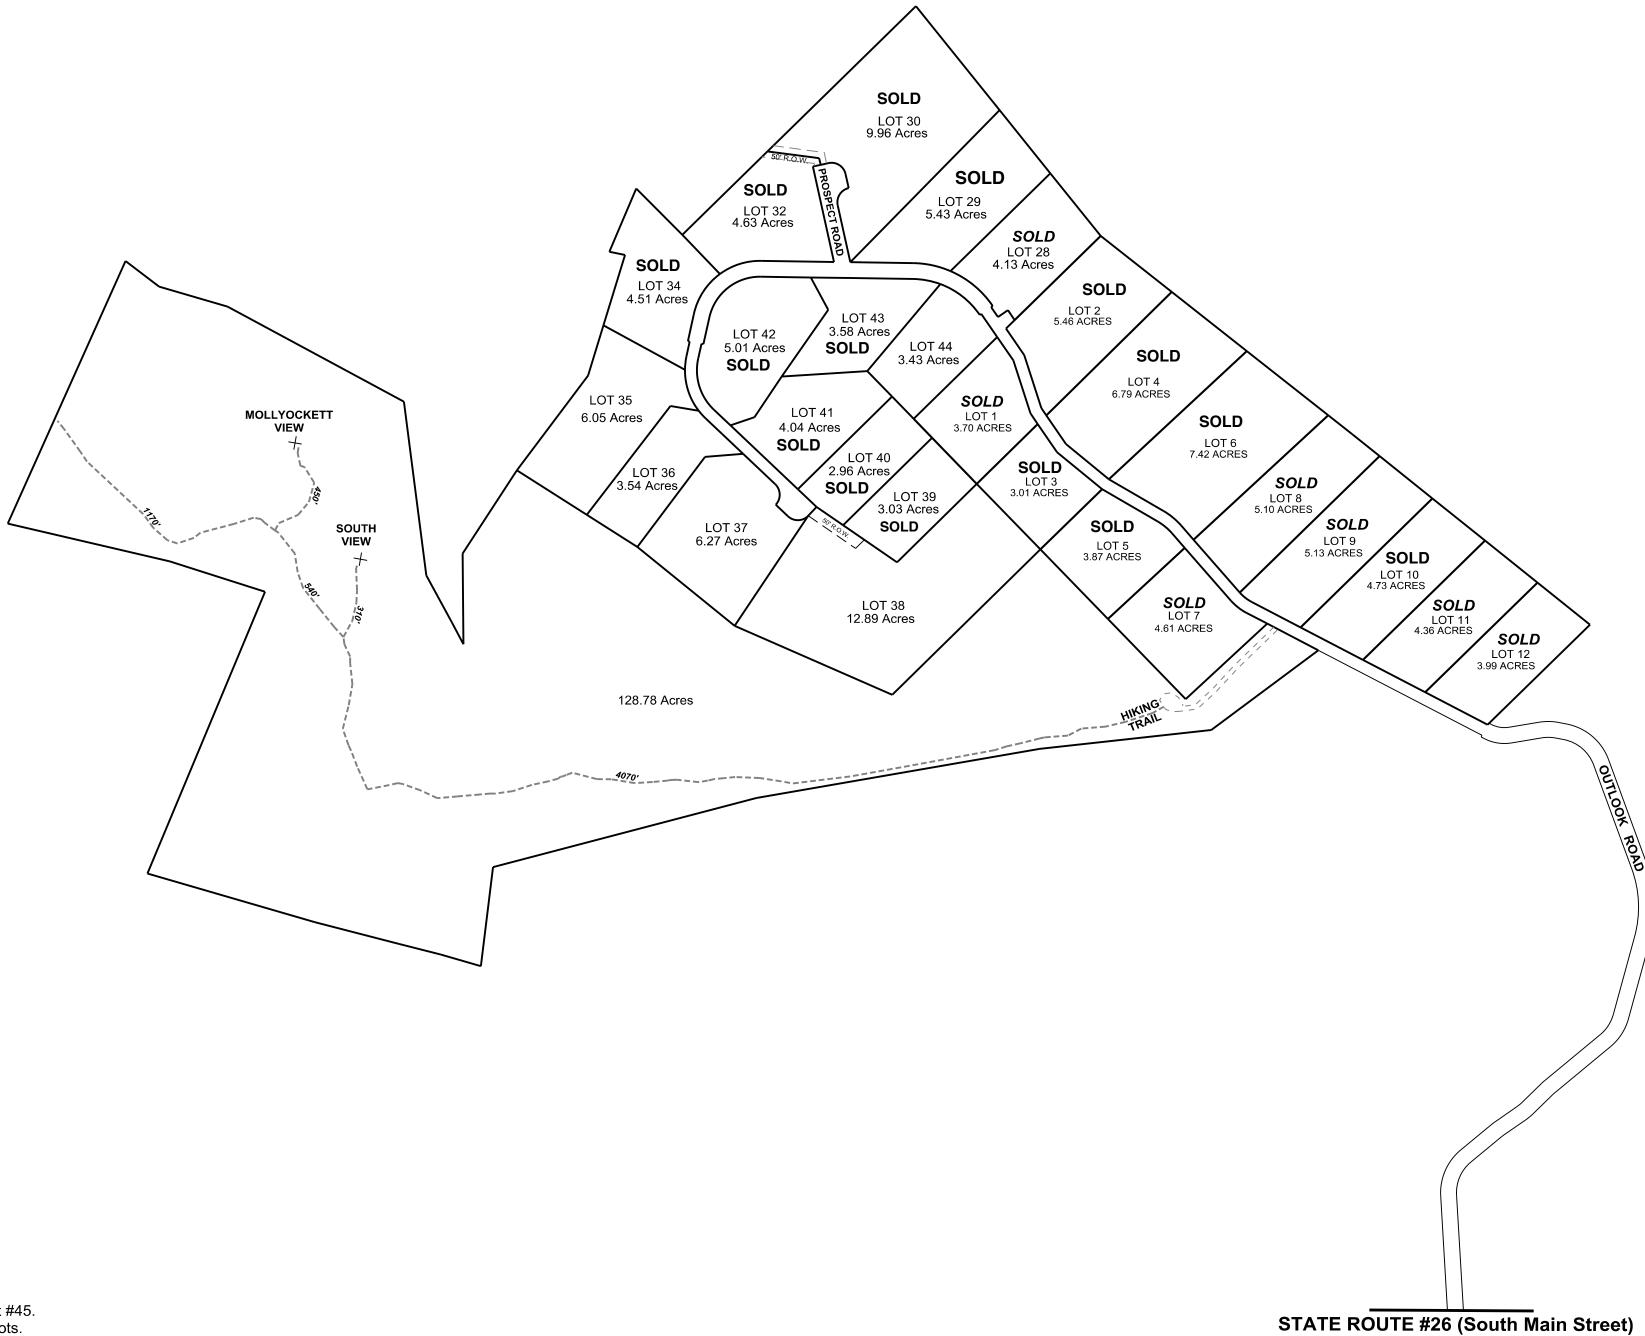

## DEED RESTRICTIONS

- 1. No lot may be further divided or subdivided, with the exception of Lot #45. Lot #45 may be further divided, only once, into no more than two lots.
- There shall be no single, double or triplewide mobile homes. Modular housing permitted;
- Each lot shall be used for single family residential use only, with the exception of a home office;
- 4. No more than one unregistered motor vehicle may be kept upon any lot;
- All structures erected or placed on the premises shall be promptly and expeditiously completed and thereafter maintained in a neat and orderly manner;

## RUSTIC OUTLOOK PHASE I & PHASE II FOR

## LLOYD L. POLAND

## ROUTE #26

WOODSTOCK, MAINE
OWNER OF RECORD

OWNER OF RECORD
LLOYD L. POLAND
P.O. BOX 890
OXFORD, ME 04270

RIVERSIDE SURVEY, LLC 711 BOLSTERS MILLS ROAD HARRISON, MAINE 04040

SCALE- 1"= 400' DATE- APRIL 27, 2016 400' 0 400' 800