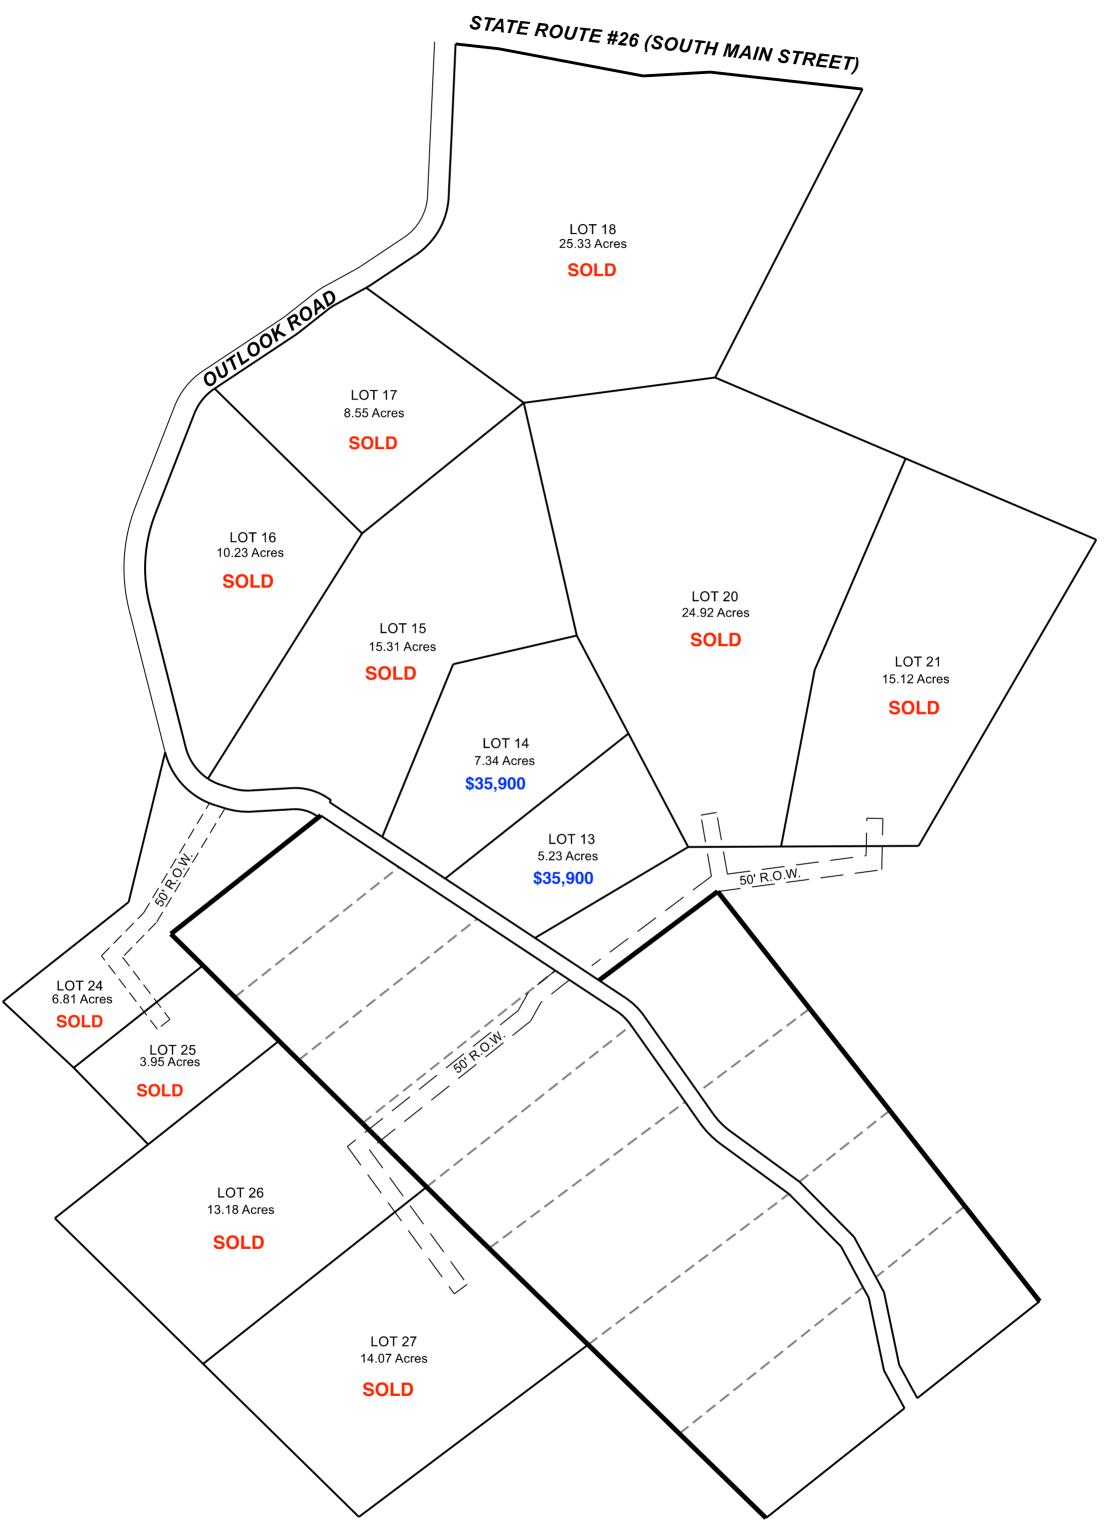

## Rustic Outlook Restrictions:

- No lot may be further divided or subdivided, with the exception of Lot #45. Lot #45 may further be divided, only once, into no more than two lots.
  There shall be no single, double, or triple wide mobile homes. Modular housing is permitted.
- 3. Each lot shall be used for single family residential use only, with the exception of a home office.
- 4. No more than one unregistered motor vehicle may be kept upon any lot.5. All structures erected or placed on the premises shall be promptly and expeditiously completed and thereafter maintained in a neat and orderly manner.